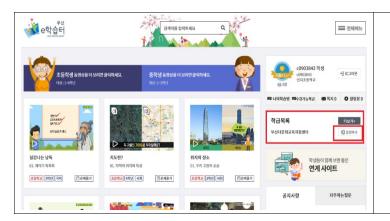

#### Finding online class for your teacher

Click [입장하기](enter) from right below side's [학급목록](list of classes)