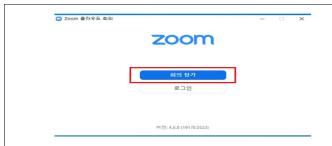

## Click Participate computer online video chatting

Click [회의참가]

(Participate conference)