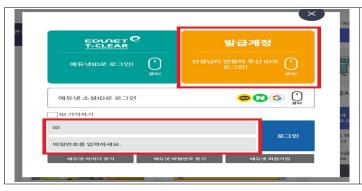

Get your id/password from your homeroom teacher

#### Log-in to [e학습터]

#### **Click yellow**

[발급계정] (Create an account)

Log-in from below by entering with the id/pw from your teacher