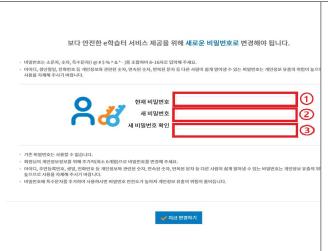

#### Changing your password

Put the password you got from your teacher in

1

Enter your new password in ② (combination of 8~16 characters of lower case, number, and special characters such as ! @ # \$ % ^ & \* -)

Enter your new password again in®

Click [지금 변경하기](Change now) below

#### **Confirmation for Changing password**

In case of changing password, Click [확인](Confirm)