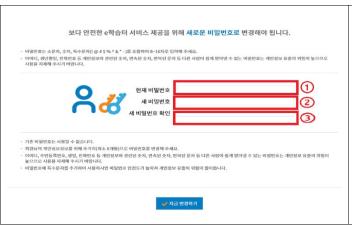

#### Changing your password

Put the password you got from your teacher in

1

Enter your new password in ② (combination of 8~16 characters of lower case, number, and special characters such as ! @ # \$ % ^ & \* -)

Enter your new password again in®

Click [지금 변경하기](Change now) below