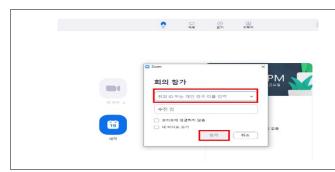

## Click Participate computer online video chatting

Click [회의참가]

(Participate conference)

## Participate computer online video chatting conference

Enter conference ID you got from your teacher

Click [참가] (Participate)

Participate the conference