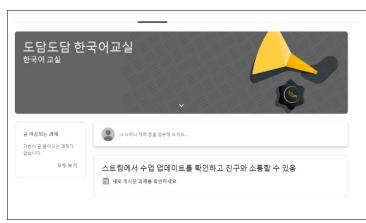

# Participating Google classroom

Participate [구글 클래스룸 (Google dassroom)

Participating online [Zoom] video chatting –How to use it with desktop
 You need camera and audio device in case you are using notebook or desktop
 Visiting <a href="https://zoom.us/">https://zoom.us/</a>