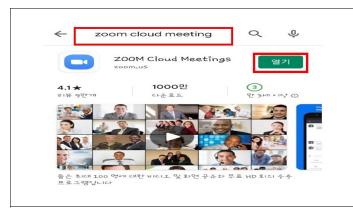

# 4. Participating online [Zoom] video chatting –How to use it with mobile Search for mobile video chatting application 'zoom'

Download application'zoom'