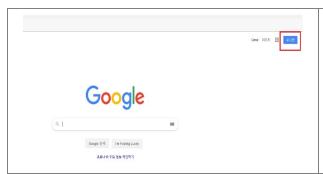

# 1. How to participate online [e학습터]

Google following blue address for [e학습터] on your computer

https://ds.edunet.net/cyber/cm/mcom/pmco000b00.do

Open [e학습터] website

On the right corner above,

Click [e학습터 로그인]

Get your id/password from your homeroom teacher