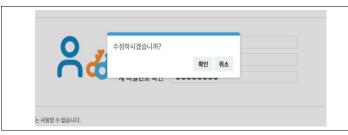

#### **Confirmation for Changing password**

In case of changing password, Click [확인](Confirm)