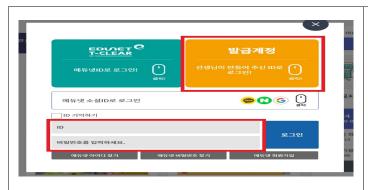

Get your id/password from your homeroom teacher

#### Log-in to [e학습터]

#### **Click yellow**

[발급계정] (Create an account)

Log-in from below by entering with the id/pw from your teacher