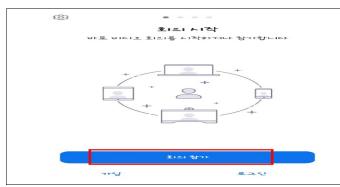

otebook or desktop
 Visiting <a href="https://zoom.us/">https://zoom.us/</a>



Search forhttps://zoom.us/ 검색

Click [회의] (Conference) below

#### Installing computer online video chatting program



Click and download

[회의용Zoom 클라이언트]

(Zoom Client from conference)

#### Click the zoom icon on your computer's background



Click the icon on background

## Click Participate computer online video chatting



Click [회의참가]

(Participate conference)

## Participate computer online video chatting conference



Enter conference ID you got from your teacher

Click [참가] (Participate)

Participate the conference

# 4. Participating online [Zoom] video chatting –How to use it with mobile Search for mobile video chatting application 'zoom'



Download application'zoom'

#### **Running application**



Click [회의 참가]
(Participate conference)

## Participating online video chatting (iPhone)



Enter the conference ID number from your teacher
Participate conference
[회의 참가](participate conference)

# Participating online video chatting (Android)



Find the address from your teacher Participate from the link

#### 5. Participating in live streaming [Youtube 스트리밍]

Search youtube: https://www.google.co.kr



Create an google account

#### Log-in to youtube: https://www.youtube.com



Log-in by google id/password from right corner above

#### Go in to live Youtube streaming



Click [실시간](live)

from left below

Search for class name you got from your teacher

# Participate live class



Watch live video

# Onlayn o'rganish bo'yicha qo'llanma

Pusan ko`p madaniyatli ta`limni qo`llab-quvvatla