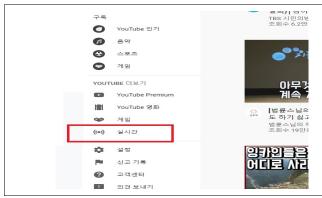

#### Go in to live Youtube streaming

Click [실시간](live)

from left below

Search for class name you got from your teacher