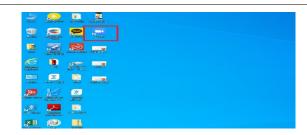

#### Click the zoom icon on your computer's background

Click the icon on background