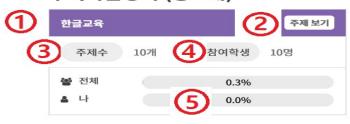

#### Entering your teacher's online class

- (1) Class name
- 2 Teacher's name
- 3 Qualifications for pass
- 4 Study period
- 5 Semester
- 6 Go to board

⑥ 문제풀기 (총 0개)

- 1 Class information
- ② Subject of study (What to study)
- 3 Number of subjects
- 4 Number of participants
- **5** My progress
- 6 Practice problems