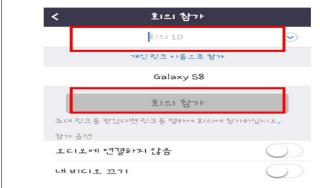

## Participating online video chatting (iPhone)

Enter the conference ID number from your teacher
Participate conference
[회의 참가](participate conference)

# Participating online video chatting (Android)

Find the address from your teacher Participate from the link