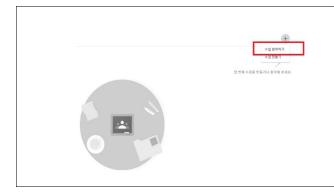

#### **Participating class**

Click [수업 참여하기] (Participate class) on the right corner above