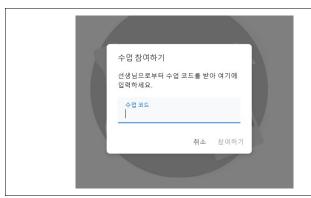

#### Entering the class code

Enter the [수업코드](class code)

#### you got from your teacher

\* Class codes are to be given by such as messages beforehand from school.