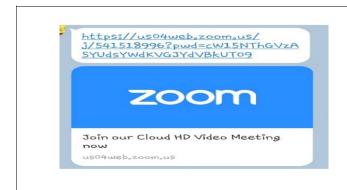

# Participating Google classroom

Participate [구글 클래스룸 (Google dassroom)

Participating online [Zoom] video chatting –How to use it with desktop
 You need camera and audio device in case you are using notebook or desktop
 Visiting <a href="https://zoom.us/">https://zoom.us/</a>

Search forhttps://zoom.us/ 검색

Click [회의] (Conference) below

## Participate computer online video chatting conference

Enter conference ID you got from your teacher

Click [참가] (Participate)

Participate the conference