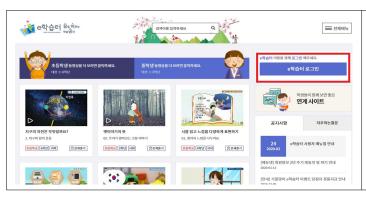

# 1. How to participate online [e학습터]

Google following blue address for [e학습터] on your computer

https://ds.edunet.net/cyber/cm/mcom/pmco000b00.do

Open [e학습터] website

On the right corner above,

Click [e학습터 로그인]

#### **Click yellow**

[발급계정] (Create an account)

Log-in from below by entering with the id/pw from your teacher